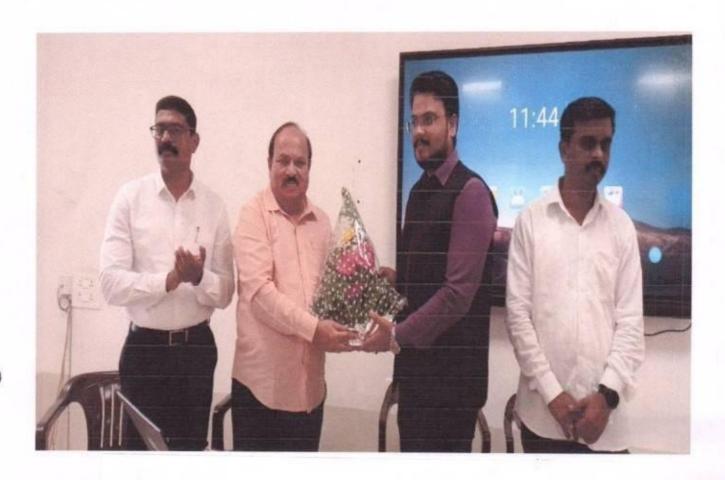

#### **Competitive Exam Free Workshop**

A Workshop on How to Prepare And Face Competitive Exams (Namely UPSC / MPSC) was held by Gulabrao Patil Memorial Trust at Maratha Samaj Hall, Sangli on 7<sup>th</sup> sept. 2018.

The occasion was graced by Hon. Shri. Deependra Singh Kushwah , Collector Of Sangli Dist. And Our Chairman Hon. Mr. Prithviraj Patil ; Campus Director Mr. Anturkar; and the Eminent Speaker ,

Mr. Indrajeet Deshmukh,

Deputy Commissioner,

Revenue Department,

Pune.

The Objectives of the seminar was :-

- To Guide the students for Competitive Exams.
- Make them aware of the authorativeness of being in Government service, and thereby make positive changes in the society.