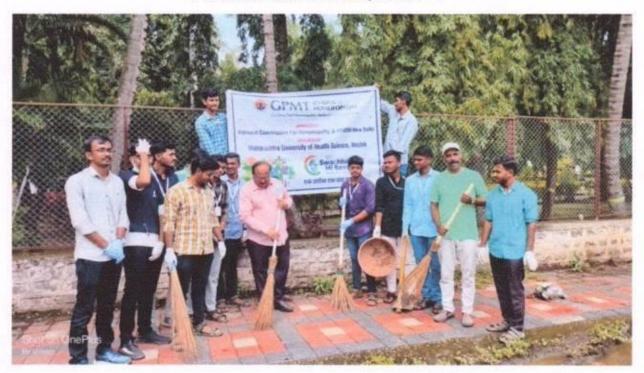

#### 4) Human Value Development

To foster human value among youngster's institute conducts various human value development programs. Organ Donation and transplant awareness is one of such activity initiated by institute. To embibe the importance of cleanliness and to make them responsible citizen cleanliness drive is conducted every year.