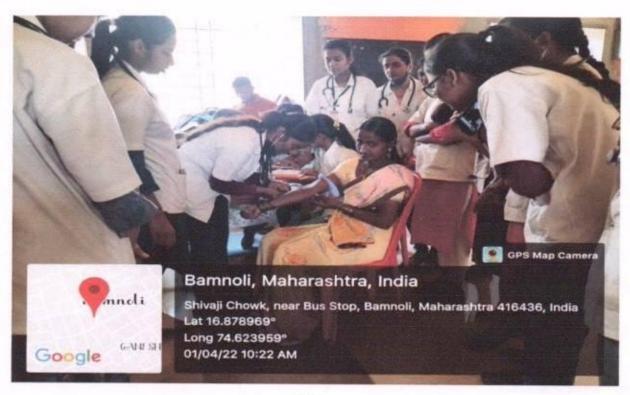

#### 1) Soft Skill Development Scheme and its implementations-

Institute aims at developing soft skills of students through the medium National Service Scheme Activities.

Apart from regular NSS activities a seven days residential camp is conducted every year at Rural areas in the vicinity of Miraj and Sangli. This program gives an opportunity to students to interact with people, to understand their needs and provide sustainable solutions and self-decisions making and handling it in good manner with confidence. This medium is also used to spread social messages to the masses. Health education the core primary focus of the program.

Following attributes are developed through this program.

- Leadership Skills
- Team work
- · Communication Skills
- Problem Solving Skills
- Interpersonal Skills

During 'Covid 19' pandemic Sangli district villages were adopted and students and interns were trained regarding protection against Covid-19 along with Distribution of Homeo immune booster medicine- Arsenicum Album