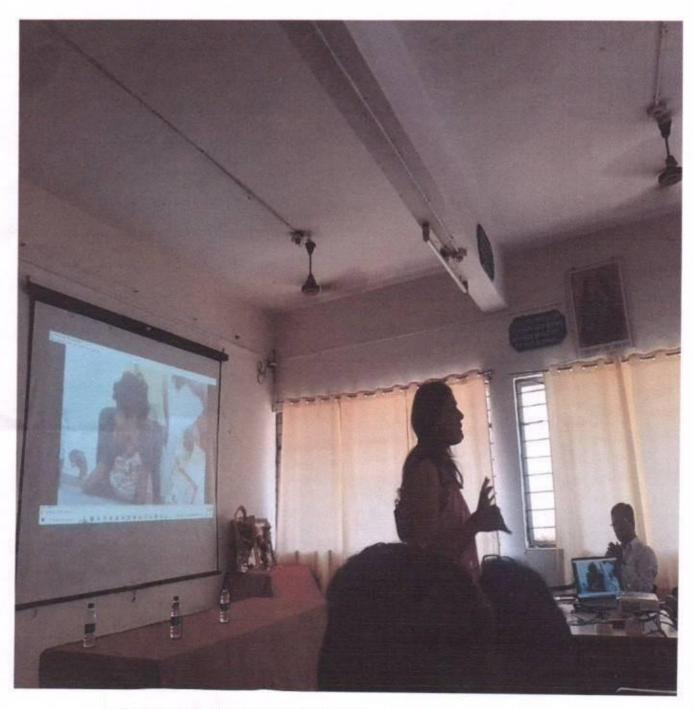

#### **SEMINAR**

#### **Competitive Exam Free Workshop**

A Workshop on How to Prepare And Face Competitive Exams (Namely UPSC / MPSC) was held by Gulabrao Patil Memorial Trust at Maratha Samaj Hall, Sangli on 7<sup>th</sup> sept. 2018.

The occasion was graced by Hon. Shri. Deependra Singh Kushwah , Collector Of Sangli Dist. And Our Chairman Hon. Mr. Prithviraj Patil ; Campus Director Mr. Anturkar; and the Eminent Speaker ,

Mr. Indrajeet Deshmukh,

Deputy Commissioner,

Revenue Department,

Pune.

The Objectives of the seminar was :-

- To Guide the students for Competitive Exams.
- Make them aware of the authorativeness of being in Government service, and thereby make positive changes in the society.