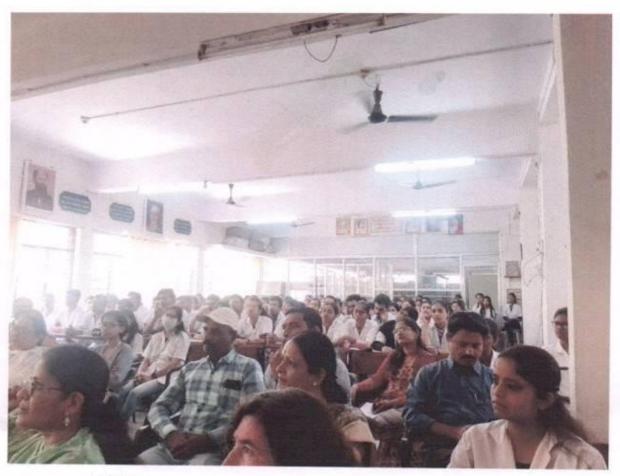

#### **Competitive Exam Free Workshop**

A Workshop on How to Prepare And Face Competitive Exams (Namely UPSC / MPSC) was held by Gulabrao Patil Memorial Trust at Maratha Samaj Hall, Sangli on 7<sup>th</sup> sept. 2018.

The occasion was graced by Hon. Shri. Deependra Singh Kushwah , Collector Of Sangli Dist. And Our Chairman Hon. Mr. Prithviraj Patil ; Campus Director Mr. Anturkar; and the Eminent Speaker ,

Mr. Indrajeet Deshmukh,

About 367 students attended the seminar.

Principal

Gulabrao Patil Homoeopathic

Medical College, Miraj.

nd-Central Council of Homoeupathe New Delhi, Alfilliated to Maharashtra University of Health Sciences, Nashak