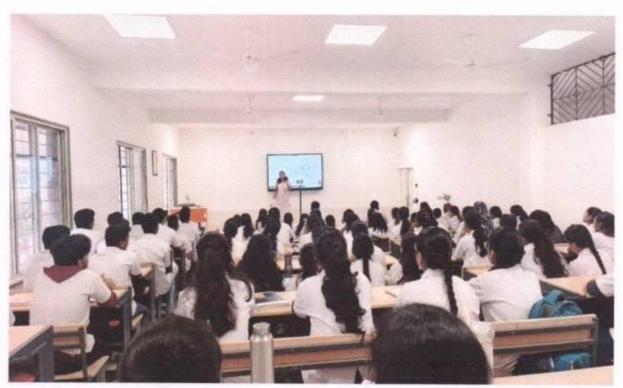

#### **Competitive Exam Free Workshop**

A Workshop on How to Prepare And Face Competitive Exams (Namely UPSC / MPSC) was held by Gulabrao Patil Memorial Trust at Maratha Samaj Hall, Sangli on 7<sup>th</sup> sept. 2018.

The occasion was graced by Hon. Shri. Deependra Singh Kushwah , Collector Of Sangli Dist. And Our Chairman Hon. Mr. Prithviraj Patil ; Campus Director Mr. Anturkar; and the Eminent Speaker ,

Mr. Indrajeet Deshmukh,

Deputy Commissioner,

Revenue Department,

Pune.

The Objectives of the seminar was :-

- To Guide the students for Competitive Exams.
- Make them aware of the authorativeness of being in Government service, and thereby make positive changes in the society.

About 367 students attended the seminar.

Principal

Gulabrao Patil Homoeopathic

Medical College, Miraj.

nd-Central Council of Homoeupathe New Delhi, Alfilliated to Maharashtra University of Health Sciences, Nashak