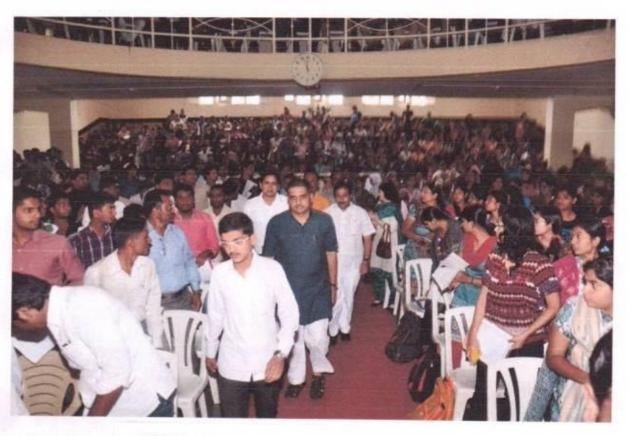

#### **Competitive Exam Free Workshop**

A Workshop on How to Prepare And Face Competitive Exams (Namely UPSC / MPSC) was held by Gulabrao Patil Memorial Trust at Maratha Samaj Hall, Sangli on 7<sup>th</sup> sept. 2018.

The occasion was graced by Hon. Shri. Deependra Singh Kushwah , Collector Of Sangli Dist. And Our Chairman Hon. Mr. Prithviraj Patil ; Campus Director Mr. Anturkar; and the Eminent Speaker ,

Mr. Indrajeet Deshmukh,

Deputy Commissioner,

Revenue Department,

Pune.

The Objectives of the seminar was :-

- To Guide the students for Competitive Exams.
- Make them aware of the authorativeness of being in Government service, and thereby make positive changes in the society.

About 367 students attended the seminar.

Principal

Gulabrao Patil Homoeopathic

Medical College, Miraj.

nd-Central Council of Homoeupathe New Delhi, Alfilliated to Maharashtra University of Health Sciences, Nashak