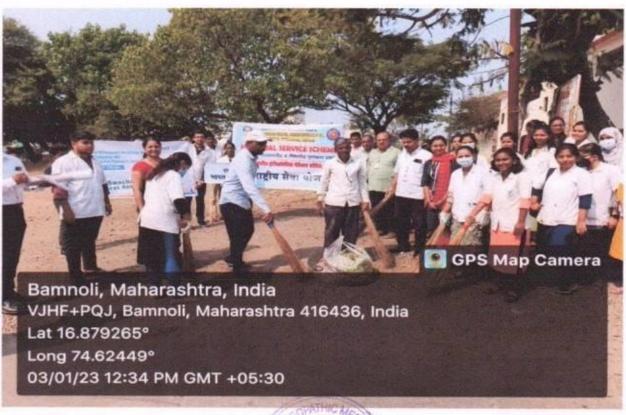

#### 1) Soft Skill Development Scheme and its implementations-

Institute aims at developing soft skills of students through the medium National Service Scheme Activities.

Apart from regular NSS activities a seven days residential camp is conducted every year at Rural areas in the vicinity of Miraj and Sangli. This program gives an opportunity to students to interact with people, to understand their needs and provide sustainable solutions and self-decisions making and handling it in good manner with confidence. This medium is also used to spread social messages to the masses. Health education the core primary focus of the program.

Following attributes are developed through this program.

- Leadership Skills
- Team work
- · Communication Skills
- Problem Solving Skills
- Interpersonal Skills

During 'Covid 19' pandemic Sangli district villages were adopted and students and interns were trained regarding protection against Covid-19 along with Distribution of Homeo immune booster medicine- Arsenicum Album