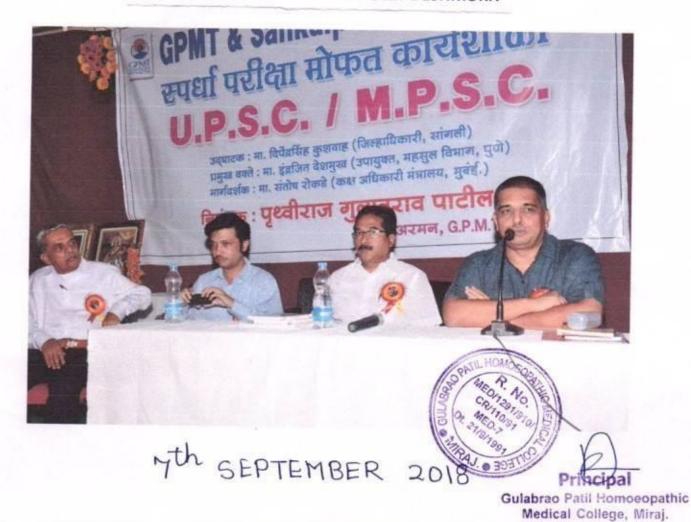

#### **Competitive Exam Free Workshop**

A Workshop on How to Prepare And Face Competitive Exams (Namely UPSC / MPSC) was held by Gulabrao Patil Memorial Trust at Maratha Samaj Hall, Sangli on 7<sup>th</sup> sept. 2018.

The occasion was graced by Hon. Shri. Deependra Singh Kushwah , Collector Of Sangli Dist. And Our Chairman Hon. Mr. Prithviraj Patil ; Campus Director Mr. Anturkar; and the Eminent Speaker ,

Mr. Indrajeet Deshmukh,

Deputy Commissioner,

Revenue Department,

Pune.

The Objectives of the seminar was :-

- To Guide the students for Competitive Exams.
- Make them aware of the authorativeness of being in Government service, and thereby make positive changes in the society.