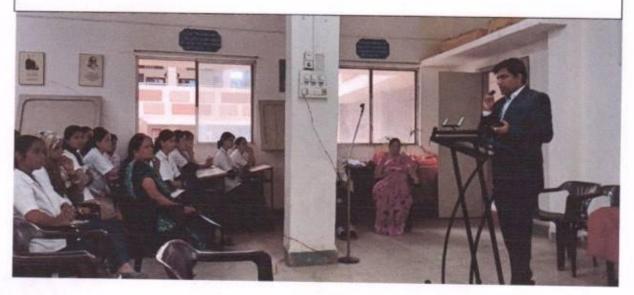

#### **SEMINAR**

#### **Competitive Exam Free Workshop**

A Workshop on How to Prepare And Face Competitive Exams (Namely UPSC / MPSC) was held by Gulabrao Patil Memorial Trust at Maratha Samaj Hall, Sangli on 7<sup>th</sup> sept. 2018.

The occasion was graced by Hon. Shri. Deependra Singh Kushwah , Collector Of Sangli Dist. And Our Chairman Hon. Mr. Prithviraj Patil ; Campus Director Mr. Anturkar; and the Eminent Speaker ,

Mr. Indrajeet Deshmukh,

Deputy Commissioner,

Revenue Department,

Pune.

The Objectives of the seminar was :-

- To Guide the students for Competitive Exams.
- Make them aware of the authorativeness of being in Government service, and thereby make positive changes in the society.

About 367 students attended the seminar.

Principal

Gulabrao Patil Homoeopathic

Medical College, Miraj.

nd-Central Council of Homoeupathe New Delhi, Alfilliated to Maharashtra University of Health Sciences, Nashak