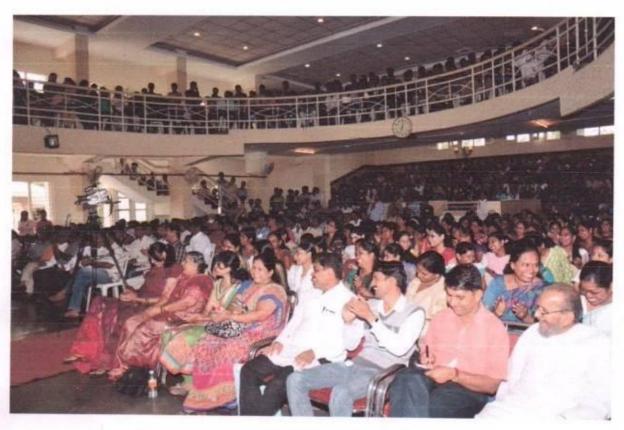

#### **Competitive Exam Free Workshop**

A Workshop on How to Prepare And Face Competitive Exams (Namely UPSC / MPSC) was held by Gulabrao Patil Memorial Trust at Maratha Samaj Hall, Sangli on 7<sup>th</sup> sept. 2018.

About 367 students attended the seminar.

Principal

Gulabrao Patil Homoeopathic

Medical College, Miraj.

nd-Central Council of Homoeupathe New Delhi, Alfilliated to Maharashtra University of Health Sciences, Nashak