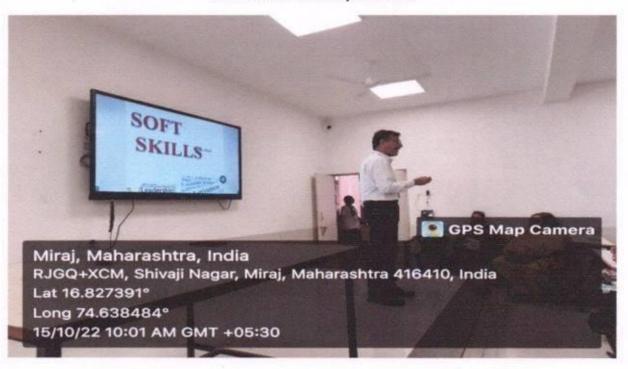

#### 1) Soft Skill Development Scheme and its implementations-

Institute aims at developing soft skills of students through the medium National Service Scheme Activities.

Apart from regular NSS activities a seven days residential camp is conducted every year at Rural areas in the vicinity of Miraj and Sangli. This program gives an opportunity to students to interact with people, to understand their needs and provide sustainable solutions and self-decisions making and handling it in good manner with confidence. This medium is also used to spread social messages to the masses. Health education the core primary focus of the program.

Following attributes are developed through this program.

- Leadership Skills
- Team work
- · Communication Skills
- Problem Solving Skills
- Interpersonal Skills

During 'Covid 19' pandemic Sangli district villages were adopted and students and interns were trained regarding protection against Covid-19 along with Distribution of Homeo immune booster medicine- Arsenicum Album