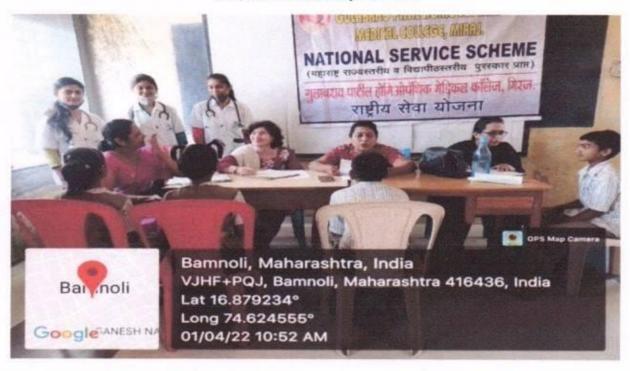

#### 1) Soft Skill Development Scheme and its implementations-

Institute aims at developing soft skills of students through the medium National Service Scheme Activities.

Apart from regular NSS activities a seven days residential camp is conducted every year at Rural areas in the vicinity of Miraj and Sangli. This program gives an opportunity to students to interact with people, to understand their needs and provide sustainable solutions and self-decisions making and handling it in good manner with confidence. This medium is also used to spread social messages to the masses. Health education the core primary focus of the program.

Following attributes are developed through this program.

- Leadership Skills
- Team work
- · Communication Skills
- Problem Solving Skills
- Interpersonal Skills

During 'Covid 19' pandemic Sangli district villages were adopted and students and interns were trained regarding protection against Covid-19 along with Distribution of Homeo immune booster medicine- Arsenicum Album