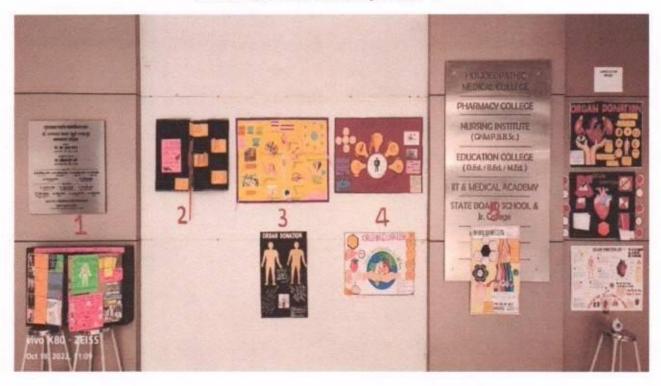

#### 4) Human Value Development

To foster human value among youngster's institute conducts various human value development programs. Organ Donation and transplant awareness is one of such activity initiated by institute. To embibe the importance of cleanliness and to make them responsible citizen cleanliness drive is conducted every year.