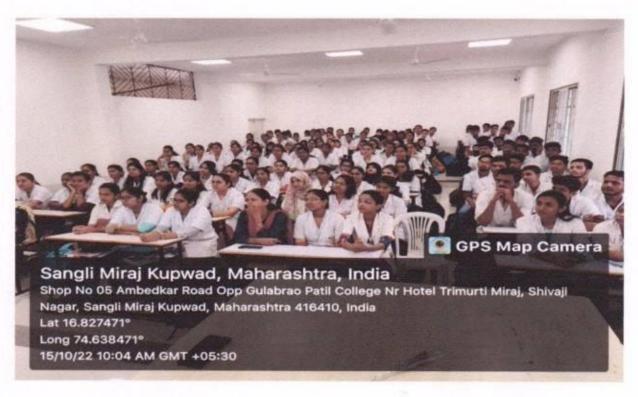

#### 1) Soft Skill Development Scheme and its implementations-

Institute aims at developing soft skills of students through the medium National Service Scheme Activities.

Apart from regular NSS activities a seven days residential camp is conducted every year at Rural areas in the vicinity of Miraj and Sangli. This program gives an opportunity to students to interact with people, to understand their needs and provide sustainable solutions and self-decisions making and handling it in good manner with confidence. This medium is also used to spread social messages to the masses. Health education the core primary focus of the program.

Following attributes are developed through this program.

- Leadership Skills
- Team work
- · Communication Skills
- Problem Solving Skills
- Interpersonal Skills

During 'Covid 19' pandemic Sangli district villages were adopted and students and interns were trained regarding protection against Covid-19 along with Distribution of Homeo immune booster medicine- Arsenicum Album