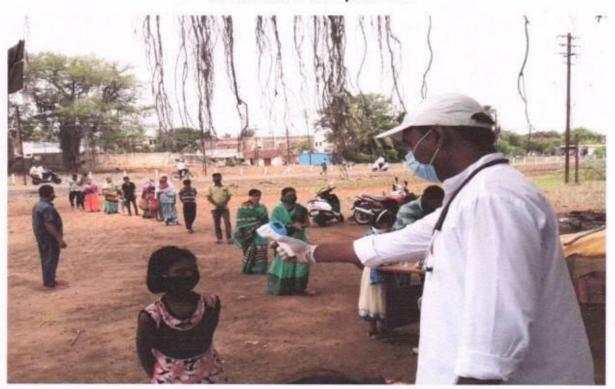

#### 1) Soft Skill Development Scheme and its implementations-

Institute aims at developing soft skills of students through the medium National Service Scheme Activities.

Apart from regular NSS activities a seven days residential camp is conducted every year at Rural areas in the vicinity of Miraj and Sangli. This program gives an opportunity to students to interact with people, to understand their needs and provide sustainable solutions and self-decisions making and handling it in good manner with confidence. This medium is also used to spread social messages to the masses. Health education the core primary focus of the program.

Following attributes are developed through this program.

- Leadership Skills
- Team work
- · Communication Skills
- Problem Solving Skills
- Interpersonal Skills

During 'Covid 19' pandemic Sangli district villages were adopted and students and interns were trained regarding protection against Covid-19 along with Distribution of Homeo immune booster medicine- Arsenicum Album