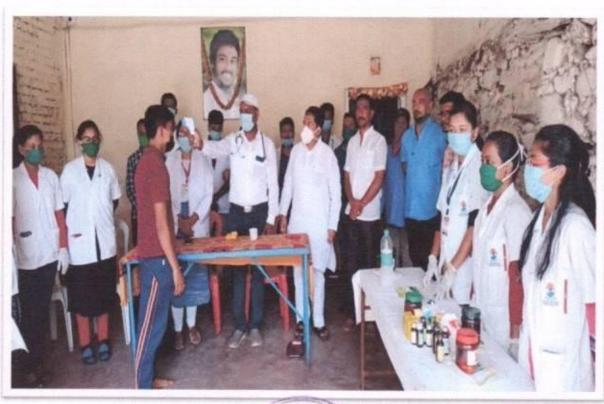

#### 2) Employability Skill development

In the college hospital OPD'S in different postings at OPD are set up in the college. It creates an opportunity for a student to work in challenging fields.