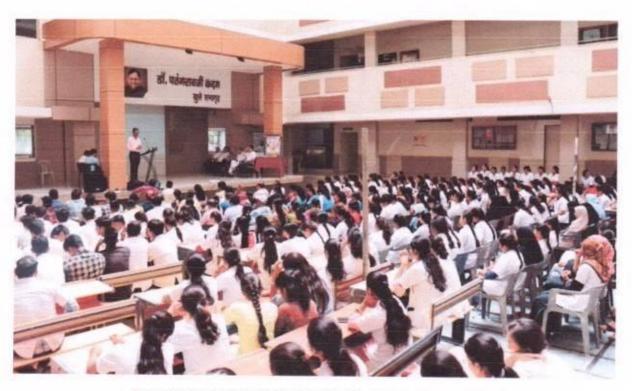

#### **SEMINAR**

#### **Competitive Exam Free Workshop**

A Workshop on How to Prepare And Face Competitive Exams (Namely UPSC / MPSC) was held by Gulabrao Patil Memorial Trust at Maratha Samaj Hall, Sangli on 7<sup>th</sup> sept. 2018.

About 367 students attended the seminar.

Principal

Gulabrao Patil Homoeopathic

Medical College, Miraj.

nd-Central Council of Homoeupathe New Delhi, Alfilliated to Maharashtra University of Health Sciences, Nashak