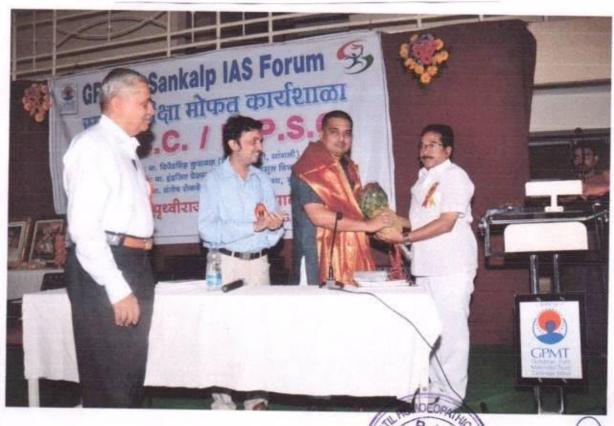

#### **Competitive Exam Free Workshop**

A Workshop on How to Prepare And Face Competitive Exams (Namely UPSC / MPSC) was held by Gulabrao Patil Memorial Trust at Maratha Samaj Hall, Sangli on 7<sup>th</sup> sept. 2018.

The occasion was graced by Hon. Shri. Deependra Singh Kushwah , Collector Of Sangli Dist. And Our Chairman Hon. Mr. Prithviraj Patil ; Campus Director Mr. Anturkar; and the Eminent Speaker ,

Mr. Indrajeet Deshmukh,

Deputy Commissioner,

Revenue Department,

Pune.

The Objectives of the seminar was :-

- To Guide the students for Competitive Exams.
- Make them aware of the authorativeness of being in Government service, and thereby make positive changes in the society.

RESOURCE PERSON: MR INDRAJEET DESHMUKH

7th SEPTEMBER

COMPETATIVE EXAM FREE WORKSHOP

RESOURCE PERSON: MR INDRAJEET DESHMUKH